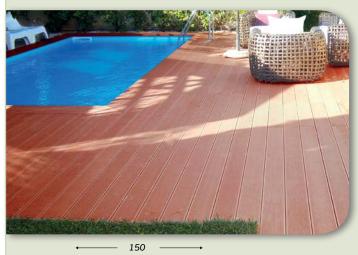

## **WPC** Decking

WPC Tiles for Decking **W136:** 500 x 500 x 20 (height) **W126:** 300 x 300 x 20 (height)

**HIGH QUALITY** stylish Decking construction with **INAL WPC** (Wood Plastic Composite). Releases you from the costly and time consuming conservation of natural wood.

Suitable also for fences!

Unique material for exterior floors in hotels, restaurants, cafés, sports facilities, swimming pools, gardens.

- Practically no moisture absorption
- Minimum conservation
- Long life
- Resistance to loads
- Hue constancy (UV resistance)
- Excellent resistance to rot and pests
- Environmentally friendly
- High resistance against sliding (Class DS)
- Absence of spots, pins and distortions, while giving the feeling and texture of wood