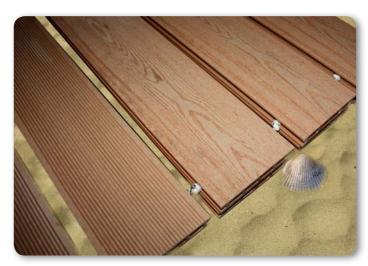

#### **WPC** Beach Path

**IDEAL SOLUTION** for beach bars, hotels and restaurants.

Suitable for sandy or pebbly beaches as well as garden architecture either on soil or lawn.

- Composed from INAL WPC planks (W130: 150mm width, 21mm height)
- Planks connected with navy rope and knots
- Standard widths: 720, 820 and 960mm and unlimited length!
- Two sided planks (wood texture or striped), four colors
- Absence of spots, pins and distortions, while giving the feeling and texture of wood
- High resistance against sliding (Class DS)
- Easy assembly, installation and storage

(W130) on the back.