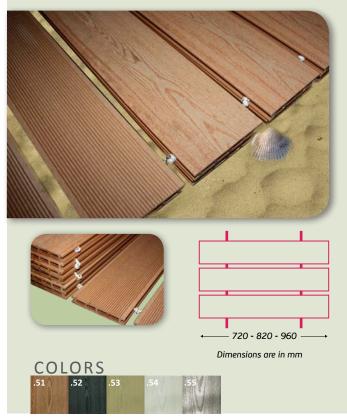

#### **WPC** Beach Path

**IDEAL SOLUTION** for beach bars, hotels and restaurants.

Suitable for sandy or pebbly beaches as well as garden architecture either on soil or lawn.

- Composed from INAL WPC planks (W130: 150mm width, 21mm height)
- Planks connected with navy rope and knots
- Standard widths: 720, 820 and 960mm and unlimited length!
- Two sided planks (wood texture or striped), four colors
- Absence of spots, pins and distortions, while giving the feeling and texture of wood
- High resistance against sliding (Class DS)
- Easy assembly, installation and storage