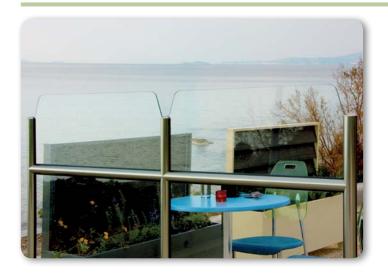

#### «Minimal» H50

**IDEAL** for separating and making layout exteriors in cafés, restaurants, hotels.

- Fixed partition, with a discreet aluminum base for anchoring
- Movable partition, with a steel adjustable base, 350mm in length each side, electrostatically painted.
- Frame made of high strength aluminum profile, diameter Ø50
- 6mm safety glass. Possibility for sandblasting full, designs and logos.
- In standard dimensions 2000 x 1400 mm (height) and customized
- Satin or natural anodized and powder coating
- Easy and fast installation (Do it yourself) system