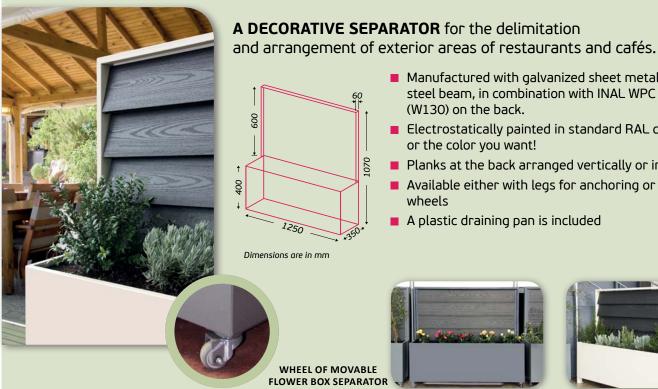

### Flower Box Separator

■ Manufactured with galvanized sheet metal and steel beam, in combination with INAL WPC planks

■ Electrostatically painted in standard RAL colors or the color you want!

- Planks at the back arranged vertically or inclined
- Available either with legs for anchoring or on wheels
- A plastic draining pan is included

(W130) on the back.