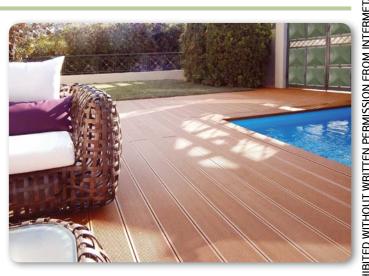

## **WPC** Decking

WPC Tiles for Decking **W136:** 500 x 500 x 20 (height) **W126:** 300 x 300 x 20 (height)

**HIGH QUALITY** stylish Decking construction with **INAL WPC** (Wood Plastic Composite). Releases you from the costly and time consuming conservation of natural wood.

Suitable also for fences!

Unique material for exterior floors in hotels, restaurants, cafés, sports facilities, swimming pools, gardens.

- Practically no moisture absorption
- Minimum conservation
- Long life
- Resistance to loads
- Hue constancy (UV resistance)
- Excellent resistance to rot and pests
- Environmentally friendly
- High resistance against sliding (Class DS)
- Absence of spots, pins and distortions, while giving the feeling and texture of wood