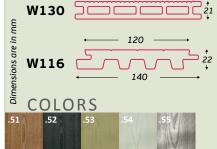

## **WPC** Decking

WPC Tiles for Decking **W136:** 500 x 500 x 20 (height) **W126:** 300 x 300 x 20 (height)

**HIGH QUALITY** stylish Decking construction with **INAL WPC** (Wood Plastic Composite). Releases you from the costly and time consuming conservation of natural wood.

#### **WPC** Beach Path

**IDEAL SOLUTION** for beach bars, hotels and restaurants.

Suitable for sandy or pebbly beaches as well as garden architecture either on soil or lawn.

- Composed from INAL WPC planks (W130: 150mm width, 21mm height)
- Planks connected with navy rope and knots
- Standard widths: 720, 820 and 960mm and unlimited length!
- Two sided planks (wood texture or striped), four colors
- Absence of spots, pins and distortions, while giving the feeling and texture of wood
- High resistance against sliding (Class DS)
- Easy assembly, installation and storage