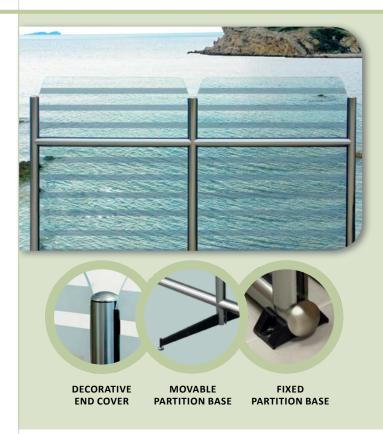

# **Glass Partition** System & Windscreens

#### «Minimal» H50

**IDEAL** for separating and making layout exteriors in cafés, restaurants, hotels.

- Fixed partition, with a discreet aluminum base for anchoring
- Movable partition, with a steel adjustable base, 350mm in length each side, electrostatically painted.
- Frame made of high strength aluminum profile, diameter Ø50
- 6mm safety glass. Possibility for sandblasting full, designs and logos.
- In standard dimensions 2000 x 1400 mm (height) and customized
- Satin or natural anodized and powder coating
- Easy and fast installation (Do it yourself) system