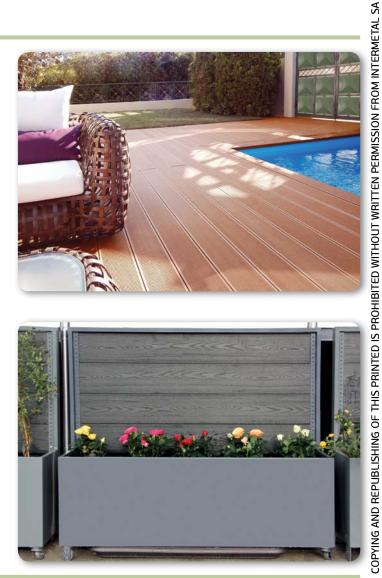

### Flower Box Separator

■ Manufactured with galvanized sheet metal and steel beam, in combination with INAL WPC planks

■ Electrostatically painted in standard RAL colors or the color you want!

- Planks at the back arranged vertically or inclined
- Available either with legs for anchoring or on wheels
- A plastic draining pan is included