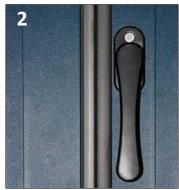

A "smart" magnetic door holder that draws the door panel to be easily and safely transferred (only for applications that have odd number of panels).

Variety of stylish door handles (1) in combination with espagnolettes (2) ensuring functionality, security and aeshetic design.