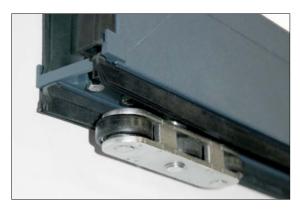

Three wheel bottom roller D-15 mm AISI 316.

- (1) Aluminum Floor Guide channel special designed for wheather proofing without upstand for free passing without threshold.
- (2) Option combined aluminum with internal stainless steel AISI 316.