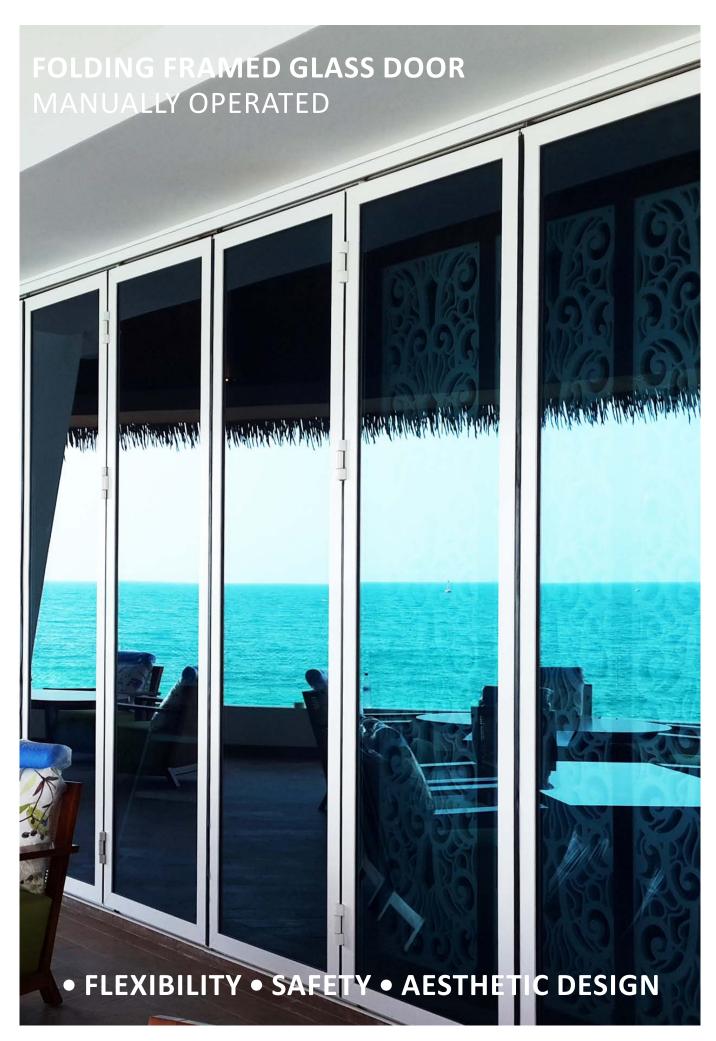

## VARIETY OF APPLICATIONS 330 431 633 1266

A complete range of panels for internal or external openings, that fold towards either side, left or right, or in both sides of the opening.

www.inal.gr intermetal@inal.gr