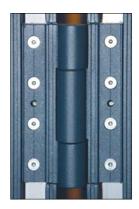

The customer orientation and our philosophy ensure our clients' satisfaction, providing superior quality products, on time.

The Heavy Duty Hinges D-12mm, with stainless steel axle, combined with needle roller/ball bearing (Strength Tested 520 kg) to ensure security and perfectly folding operation.