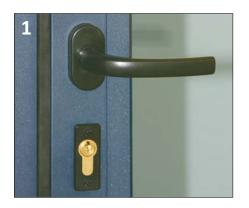

A "smart" magnetic door holder that draws the door panel to be easily and safely transferred (only for applications that have odd number of panels).

Variety of stylish door handles (1) in combination with espagnolettes (2) ensuring functionality, security and aeshetic design.

Multiple points locks according EN standards combined with a variety of key cylinders.

Long lasting heavy duty rollers, engineered for easily smooth and quiet operation.

| MATERIAL SPECIFICATIONS |                                                                                                       |  |
|-------------------------|-------------------------------------------------------------------------------------------------------|--|
| Upper (rail) Guide      | Heavy duty, strength tested 3450 kg<br>Test No 165/049.01-1 N.T.U.A.                                  |  |
| Upper Roller            | GS38-Galv strength tested 4100 kg                                                                     |  |
| Option                  | Heavy duty, strength tested 4600 kg<br>Stainless Steel AISI 316- Mirror finishing/ passivated<br>A967 |  |