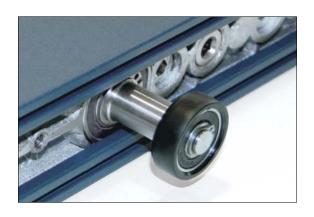

Three wheel bottom roller D-15 mm AISI 316.

- (1) Aluminum Floor Guide channel special designed for wheather proofing without upstand for free passing without threshold.
- (2) Option combined aluminum with internal stainless steel AISI 316.