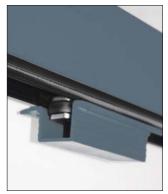

Three wheel bottom roller D-15 mm AISI 316.

- (1) Aluminum Floor Guide channel special designed for wheather proofing without upstand for free passing without threshold.
- (2) Option combined aluminum with internal stainless steel AISI 316.