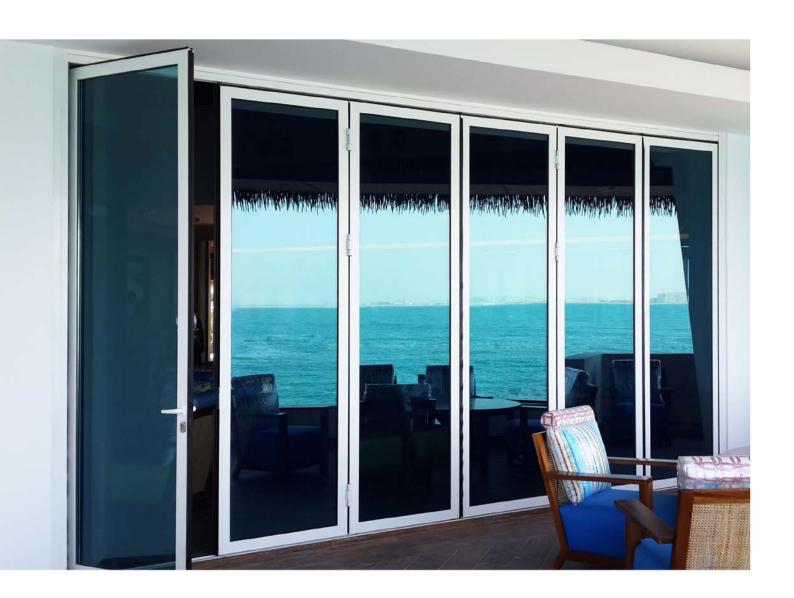

## VARIETY OF APPLICATIONS 330 431 633 1266

A complete range of panels for internal or external openings, that fold towards either side, left or right, or in both sides of the opening.

www.inal.gr intermetal@inal.gr