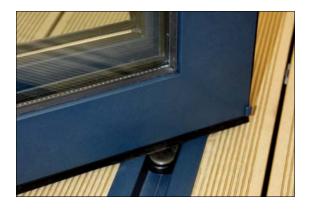

Three wheel bottom roller D-15 mm AISI 316.

- (1) Aluminum Floor Guide channel special designed for wheather proofing without upstand for free passing without threshold.
- (2) Option combined aluminum with internal stainless steel AISI 316.