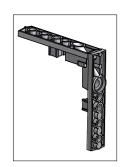

High quality accessories & components specially designed and made for a long term performance.

Heavy duty profile connection angle Connection Screw M10, (DIN912 (12.9)- Tested: 700 kg)

**INAL PATENT** 