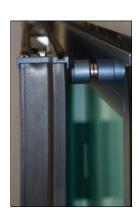

The customer orientation and our philosophy ensure our clients' satisfaction, providing superior quality products, on time.

The Heavy Duty Hinges D-12mm, with stainless steel axle, combined with needle roller/ball bearing (Strength Tested 520 kg) to ensure security and perfectly folding operation.