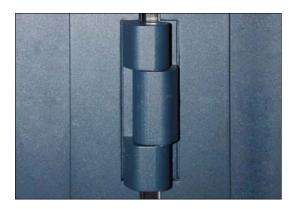

The customer orientation and our philosophy ensure our clients' satisfaction, providing superior quality products, on time.

The Heavy Duty Hinges D-12mm, with stainless steel axle, combined with needle roller/ball bearing (Strength Tested 520 kg) to ensure security and perfectly folding operation.