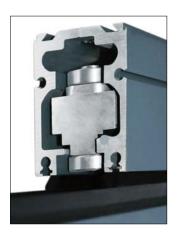

The customer orientation and our philosophy ensure our clients' satisfaction, providing superior quality products, on time.

The Heavy Duty Hinges D-12mm, with stainless steel axle, combined with needle roller/ball bearing (Strength Tested 520 kg) to ensure security and perfectly folding operation.