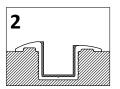

Three wheel bottom roller D-15 mm AISI 316.

- (1) Aluminum Floor Guide channel special designed for wheather proofing without upstand for free passing without threshold.
- (2) Option combined aluminum with internal stainless steel AISI 316.