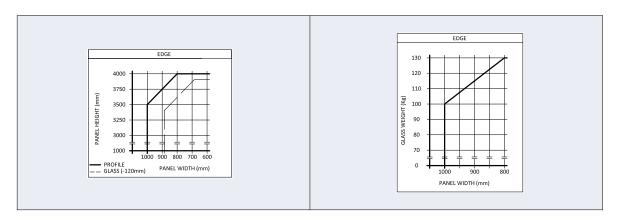

## **TECHNICAL SPECIFICATIONS**

| Max Panel Height    | 4000mm            |
|---------------------|-------------------|
| Max Panel Width     | up to 1000mm      |
| Max Weight/Glass    | 130 kg            |
| Max Glass Thickness | from 10 to 28,5mm |