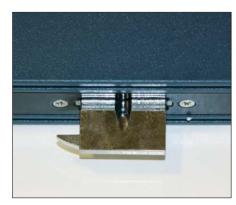

High quality accessories & components specially designed and made for a long term performance.

Heavy duty profile connection angle Connection Screw M10, (DIN912 (12.9)- Tested: 700 kg)

**INAL PATENT** 