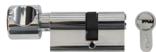

TYPE 1 - SAFETY KEY CYLINDER

TYPE 2 - SAFETY KEY CYLINDER WITH KNOB

## locking

What we want from a lock is safety, so that on INAL® VL 155C "Chameleon" we used a reliable small sized double lock mechanism (21mm dead bolt) for maximum security.

The lock can be combined with of a variety of safety cylinders, cylinders with knob from inside, cylinders with knob for inside and coin slot from outside for WC applications etc.