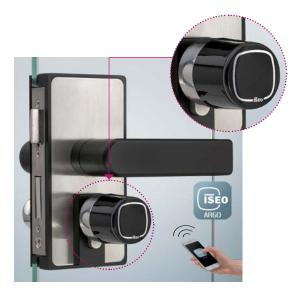

#### Cylinder ISEO Zero1 Libra ARGO series

INAL<sup>®</sup> is presenting a unique combination of VL 155C *"Chameleon"* with the Electronic cylinder ISEO Zero1 Libra ARGO series, which consists a fantastic solution for entrance control, multiple users' without the necessity of key (availability of Remote Key delivery and Invitation), with events data storage and activation either from a smartphone or from cards.

TYPE 4 - ELECTRONIC CYLINDER ISEO ZERO1 LIBRA ARGO SERIES