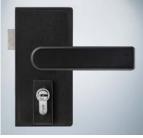

# the same body... ...endless finishing

SATIN STAINLESS STEEL MASK & BLACK ANODISED BODY

NATURAL ANODISED MASK & BODY

BLACK ANODISED MASK & NATURAL ANODISED BODY

BLACK ANODISED MASK & BODY

VL155FG ADDITIONAL VERTICAL LOCK COMBINED WITH GLASS LOCK VL155 G

NATURAL ANODISED MASK & BLACK ANODISED BODY

A strong aluminum lock body case, solid aluminum handles, solid aluminum cylinder protection covers and decorative Masks made from aluminum or stainless steel are assembled together in one unique Lock. Play with colour & make your glass door looks unique.

#### Adding colour to the "Chameleon"

Various parts finishing create a unique aesthetic result. Lock body in natural or black anodized finishing with decorative masks available in natural anodized, black anodized, satin & polish stainless steel.