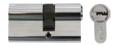

TYPE 1 - SAFETY KEY CYLINDER

TYPE 2 - SAFETY KEY CYLINDER WITH KNOB

## locking

What we want from a lock is safety, so that on INAL® VL 155C "Chameleon" we used a reliable small sized double lock mechanism (21mm dead bolt) for maximum security.

The lock can be combined with of a variety of safety cylinders, cylinders with knob from inside, cylinders with knob for inside and coin slot from outside for WC applications etc.