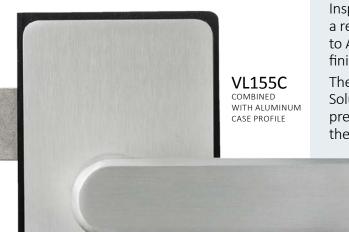

> > COMBINE WITH INAL® HANDLE

NATURAL ANODISED MASK & BLACK ANODISED BODY

A strong aluminum lock body case, solid aluminum handles, solid aluminum cylinder protection covers and decorative Masks made from aluminum or stainless steel are assembled together in one unique Lock. Play with colour & make your glass door looks unique.

#### Adding colour to the "Chameleon"

Various parts finishing create a unique aesthetic result. Lock body in natural or black anodized finishing with decorative masks available in natural anodized, black anodized, satin & polish stainless steel.