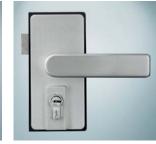

# the same body... ...endless finishing

SATIN STAINLESS STEEL MASK & BLACK ANODISED BODY

NATURAL ANODISED MASK & BODY

BLACK ANODISED MASK & NATURAL ANODISED BODY

BLACK ANODISED MASK & BODY

VL155FG ADDITIONAL VERTICAL LOCK COMBINED WITH GLASS LOCK VL155 G

NATURAL ANODISED MASK & BLACK ANODISED BODY

A strong aluminum lock body case, solid aluminum handles, solid aluminum cylinder protection covers and decorative Masks made from aluminum or stainless steel are assembled together in one unique Lock. Play with colour & make your glass door looks unique.

#### Adding colour to the "Chameleon"

Various parts finishing create a unique aesthetic result. Lock body in natural or black anodized finishing with decorative masks available in natural anodized, black anodized, satin & polish stainless steel.