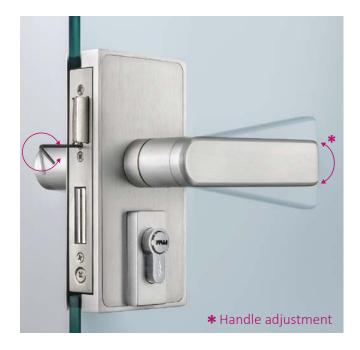

### handle adjustable alignment

The appearance of a handle in oblique position and the annoying phenomenon of moving handles are characteristics we usually meet in many locks. INAL® VL 155C "Chameleon" provides an Innovative Adjusting mechanism for the handle Alignment and a Restrain mechanism for handle tighten, in order keep the handle always in accurate fixed horizontal position.

Reversible lock body and mechanism for Left or Right door applications.