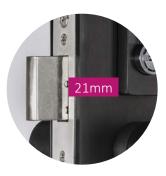

The INAL<sup>®</sup> Vertical Lock VL 155C provides also Innovative Solutions, such as the Adjustable alignment for the handle to prevent the oblique position, a mechanism for Restraining the handle so that it does not move, Double Locking (21mm

## locking

What we want from a lock is safety, so that on INAL® VL 155C "Chameleon" we used a reliable small sized double lock mechanism (21mm dead bolt) for maximum security.

The lock can be combined with of a variety of safety cylinders, cylinders with knob from inside, cylinders with knob for inside and coin slot from outside for WC applications etc.