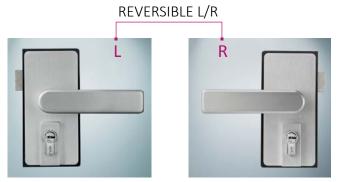

Reversible lock body and mechanism for Left or Right door applications.

### handle adjustable alignment

The appearance of a handle in oblique position and the annoying phenomenon of moving handles are characteristics we usually meet in many locks. INAL® VL 155C "Chameleon" provides an Innovative Adjusting mechanism for the handle Alignment and a Restrain mechanism for handle tighten, in order keep the handle always in accurate fixed horizontal position.