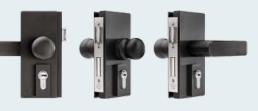

## locking

What we want from a lock is safety, so that on INAL® VL 155C "Chameleon" we used a reliable small sized double lock mechanism (21mm dead bolt) for maximum security.

The lock can be combined with of a variety of safety cylinders, cylinders with knob from inside, cylinders with knob for inside and coin slot from outside for WC applications etc.

TYPE 1 - SAFETY KEY CYLINDER

TYPE 2 - SAFETY KEY CYLINDER WITH KNOB

#### Cylinder ISEO Zero1 Libra ARGO series

INAL<sup>®</sup> is presenting a unique combination of VL 155C *"Chameleon"* with the Electronic cylinder ISEO Zero1 Libra ARGO series, which consists a fantastic solution for entrance control, multiple users' without the necessity of key (availability of Remote Key delivery and Invitation), with events data storage and activation either from a smartphone or from cards.

TYPE 4 - ELECTRONIC CYLINDER ISEO ZERO1 LIBRA ARGO SERIES