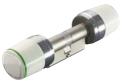

n INAL® VL 155C "Chameleon" we used a reliable small sized double lock mechanism (21mm dead bolt) for maximum security.

The lock can be combined with of a variety of safety cylinders, cylinders with knob from inside, cylinders with knob for inside and coin slot from outside for WC applications etc.



TYPE 1 - SAFETY KEY CYLINDER



TYPE 2 - SAFETY KEY CYLINDER WITH KNOB







#### Cylinder ISEO Zero1 Libra ARGO series

INAL<sup>®</sup> is presenting a unique combination of VL 155C *"Chameleon"* with the Electronic cylinder ISEO Zero1 Libra ARGO series, which consists a fantastic solution for entrance control, multiple users' without the necessity of key (availability of Remote Key delivery and Invitation), with events data storage and activation either from a smartphone or from cards.



TYPE 4 - ELECTRONIC CYLINDER ISEO ZERO1 LIBRA ARGO SERIES



#### VL 155C Chameleon GLASS LOCK





#### ALSO DOWNLOAD OUR PRODUCT CATALOGUES



### **INnovationAL** Solutions



#### HEADQUARTERS / FACTORY:

6, APOLLONIOU STR., KOROPI 194 00, ATTICA-GREECE, TEL.: +30 210 6620 400, FAX: +30 210 6620 401 export@inal.gr



COPYING AND REPUBLISHING OF THIS PRINTED IS PROHIBITED WITHOUT WRITTEN PERMISSION FROM INTERMETAL SA INAL® VL155C CHAMELEON GLASS LOCK 02\_2020

f Inal.gr

in company/intermetal-sa