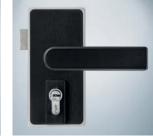

# the same body... ...endless finishing

SATIN STAINLESS STEEL MASK & BLACK ANODISED BODY

NATURAL ANODISED MASK & BODY

BLACK ANODISED MASK & NATURAL ANODISED BODY

BLACK ANODISED MASK & BODY

VL155FG ADDITIONAL VERTICAL LOCK COMBINED WITH GLASS LOCK VL155 G

NATURAL ANODISED MASK & BLACK ANODISED BODY

A strong aluminum lock body case, solid aluminum handles, solid aluminum cylinder protection covers and decorative Masks made from aluminum or stainless steel are assembled together in one unique Lock. Play with colour & make your glass door looks unique.

#### Adding colour to the "Chameleon"

Various parts finishing create a unique aesthetic result. Lock body in natural or black anodized finishing with decorative masks available in natural anodized, black anodized, satin & polish stainless steel.