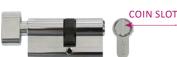

## locking

What we want from a lock is safety, so that on INAL® VL 155C "Chameleon" we used a reliable small sized double lock mechanism (21mm dead bolt) for maximum security.

The lock can be combined with of a variety of safety cylinders, cylinders with knob from inside, cylinders with knob for inside and coin slot from outside for WC applications etc.