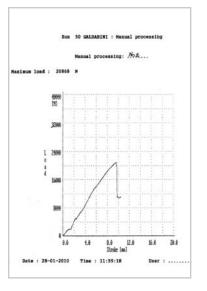

# certification test

Bending Force (N) diagram with the glass deformation (mm) for