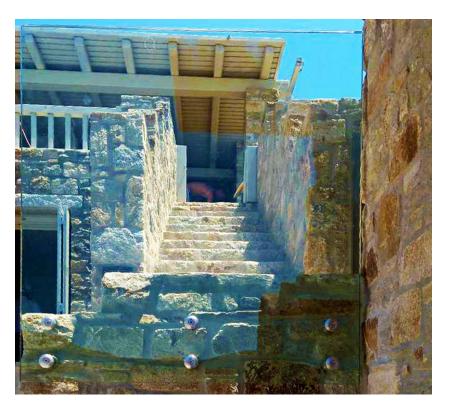

### INTERMETAL SA PATENT

ALWAYS USE SAFETY GLASS.

ALL FINGURES ARE CALCULATED WITH TEMPERED-LAMINATED GLASS. ALWAYS FOLLOW THE REGULATIONS OF THE GLASS FABRICATORS. INAL® FLOOR MOUNTED glass balustrade base rail solution for balconies provides a limitless view and unobstructed aesthetic result.

An innovative, patented aluminum rail profile with **adjusting alignment** for the easiest installation of the glass. A durable and secure glass balustrading application combined either with 8mm+8mm (16,40mm- 17,52mm) or 10mm+10mm (20,40mm - 21,52mm) safety glass up to 1,20m height from the floor level (finished floor) without any vertical supports or connectors.