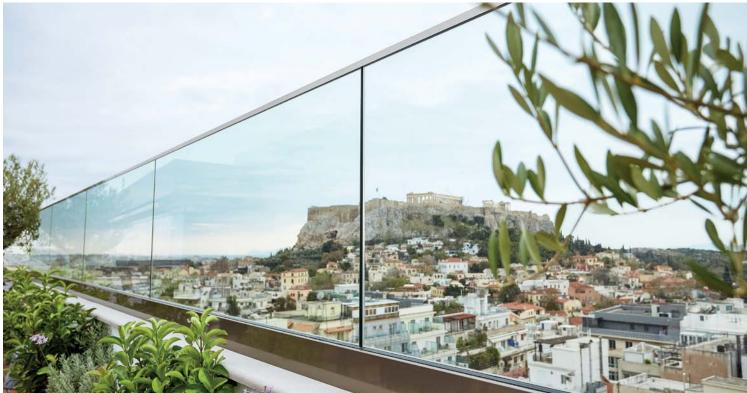

### INTERMETAL SA PATENT

ALWAYS USE SAFETY GLASS.

ALL FINGURES ARE CALCULATED WITH TEMPERED-LAMINATED GLASS. ALWAYS FOLLOW THE REGULATIONS OF THE GLASS FABRICATORS. INAL® FLOOR MOUNTED glass balustrade base rail solution for balconies provides a limitless view and unobstructed aesthetic result.

An innovative, patented aluminum rail profile with **adjusting alignment** for the easiest installation of the glass. A durable and secure glass balustrading application combined either with 8mm+8mm (16,40mm- 17,52mm) or 10mm+10mm (20,40mm - 21,52mm) safety glass up to 1,20m height from the floor level (finished floor) without any vertical supports or connectors.

The ultimate glass balustrade rail system of impeccable quality and uncompromising safety.

| Width           | 80mm                                         |  |
|-----------------|----------------------------------------------|--|
| Height          | 110mm                                        |  |
| Glass Thickness | 16,4mm- 17,52mm<br>20,4mm- 21,52mm           |  |
| Length          | 6m                                           |  |
| Material        | Aluminum                                     |  |
| Finishing       | Natural / Satin anodized, RAL powder coating |  |