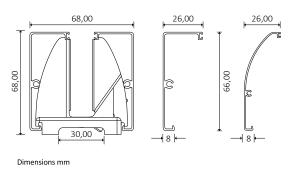

## technical specifications

| Width           | 70mm                                         |  |  |
|-----------------|----------------------------------------------|--|--|
| Height          | 65mm                                         |  |  |
| Glass Thickness | 12,4mm- 13,52mm                              |  |  |
|                 | 16,4mm- 17,52mm                              |  |  |
| Length          | 6m                                           |  |  |
| Material        | Aluminum                                     |  |  |
| Finishing       | Natural / Satin anodized, RAL powder coating |  |  |