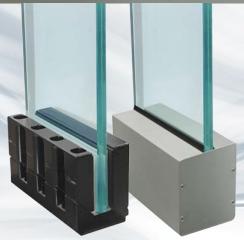

### stress test

**Possibility of Alignment with Blade** Capability of alignment with steel plate

INTERMETAL SA PATENT

INAL<sup>®</sup> glass clamp B1705 an innovative, INAL<sup>®</sup> patented solution for balconies. Manufactured from high resistance casted aluminum, tested for durability and strength.

For safety glasses 16-24mm with adjustable clamping thickness 16-25,20mm, up to 1,10m height.

Compined with aluminum covers with natural or satin anodized finishes.

Easy and quick installation.

## technical specifications

| Width                    | 90mm                                                        |
|--------------------------|-------------------------------------------------------------|
| Height                   | 120mm                                                       |
| Glass Thickness          | 16-24mm<br>Adjustable clamping glass thickness 16mm-25,20mm |
| Length                   | B1705.10: 10cm<br>B1705.20: 20cm                            |
| Material                 | Casted Aluminum                                             |
| Aluminum Cover Finishing | Natural / Satin anodized                                    |

### parts

CODE **B1706** Clamp Cover Aluminum

CODE **B1707** Side Cover Aluminum

Rubber For Clamp Cover Glass Thickness 16,40-25,52 mm

CODE **B1707** Side Cover Plastic