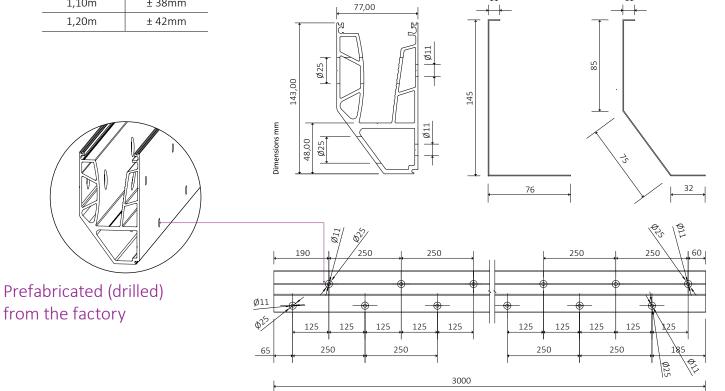

| Width           | 77mm                                                              |  |
|-----------------|-------------------------------------------------------------------|--|
| Height          | 143mm                                                             |  |
| Glass Thickness | 16,4mm- 17,52mm<br>20,4mm- 21,52mm                                |  |
| Length          | 3m                                                                |  |
| Material        | Aluminum                                                          |  |
| Finishing       | Aluminum mill finish                                              |  |
| Cover finishing | Stainless steel Mirror, Stainless steel Satin, RAL powder coating |  |
|                 |                                                                   |  |

### COVERS

| GLASS HEIGHT | ALIGNMENT |
|--------------|-----------|
| 1,0m         | ± 34mm    |
| 1,10m        | ± 38mm    |
| 1,20m        | ± 42mm    |