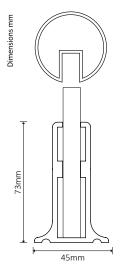

| Width           | 45mm           |  |
|-----------------|----------------|--|
| Height          | 73mm           |  |
| Glass Thickness | 10-11mm        |  |
| Length          | 6m             |  |
| Material        | Aluminum       |  |
| Finishing       | Satin anodized |  |