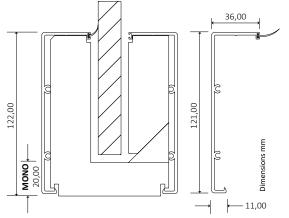

### INTERMETAL SA PATENT

ALWAYS USE SAFETY GLASS.

ALL FINGURES ARE CALCULATED WITH TEMPERED-LAMINATED GLASS. ALWAYS FOLLOW THE REGULATIONS OF THE GLASS FABRICATORS. INAL® FLOOR MOUNTED glass balustrade base rail solution for balconies provides a limitless view and unobstructed aesthetic result.

An innovative, patented aluminum rail profile with **adjusting alignment** for the easiest installation of the glass. A durable and secure glass balustrading application combined either with 8mm+8mm (16,40mm- 17,52mm) or 10mm+10mm (20,40mm - 21,52mm) safety glass up to 1,20m height from the floor level (finished floor) without any vertical supports or connectors.

The ultimate glass balustrade rail system of impeccable quality and uncompromising safety.

| Width           | 80mm                                         |  |
|-----------------|----------------------------------------------|--|
| Height          | 110mm                                        |  |
| Glass Thickness | 16,4mm- 17,52mm<br>20,4mm- 21,52mm           |  |
| Length          | 6m                                           |  |
| Material        | Aluminum                                     |  |
| Finishing       | Natural / Satin anodized, RAL powder coating |  |