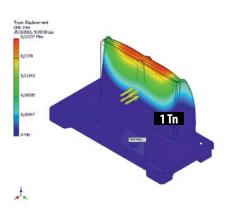

### stress test

**Possibility of Alignment with Blade** Capability of alignment with steel plate

INTERMETAL SA PATENT

INAL<sup>®</sup> glass clamp B1705 an innovative, INAL<sup>®</sup> patented solution for balconies. Manufactured from high resistance casted aluminum, tested for durability and strength.

For safety glasses 16-24mm with adjustable clamping thickness 16-25,20mm, up to 1,10m height.

Compined with aluminum covers with natural or satin anodized finishes.

Easy and quick installation.