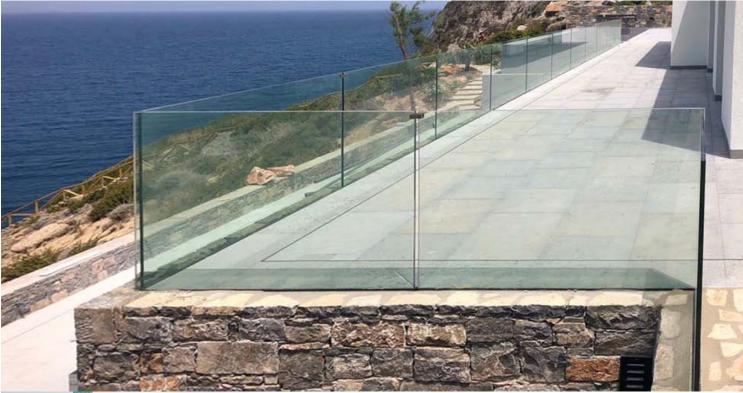

### INTERMETAL SA PATENT

ALWAYS USE SAFETY GLASS.

ALL FINGURES ARE CALCULATED WITH TEMPERED-LAMINATED GLASS. ALWAYS FOLLOW THE REGULATIONS OF THE GLASS FABRICATORS. INAL® FLOOR MOUNTED glass balustrade base rail solution for balconies provides a limitless view and unobstructed aesthetic result.

An innovative, patented aluminum rail profile with **adjusting alignment** for the easiest installation of the glass. A durable and secure glass balustrading application combined either with 8mm+8mm (16,40mm- 17,52mm) or 10mm+10mm (20,40mm - 21,52mm) safety glass up to 1,20m height from the floor level (finished floor) without any vertical supports or connectors.

The ultimate glass balustrade rail system of impeccable quality and uncompromising safety.

| Width           | 80mm                                         |  |
|-----------------|----------------------------------------------|--|
| Height          | 110mm                                        |  |
| Glass Thickness | 16,4mm- 17,52mm<br>20,4mm- 21,52mm           |  |
| Length          | 6m                                           |  |
| Material        | Aluminum                                     |  |
| Finishing       | Natural / Satin anodized, RAL powder coating |  |