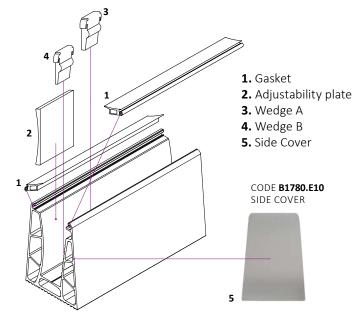

### parts

- 1. Gasket
- 2. Adjustability plate
- 3. Wedge A
- 4. Wedge B

Dimensions mm