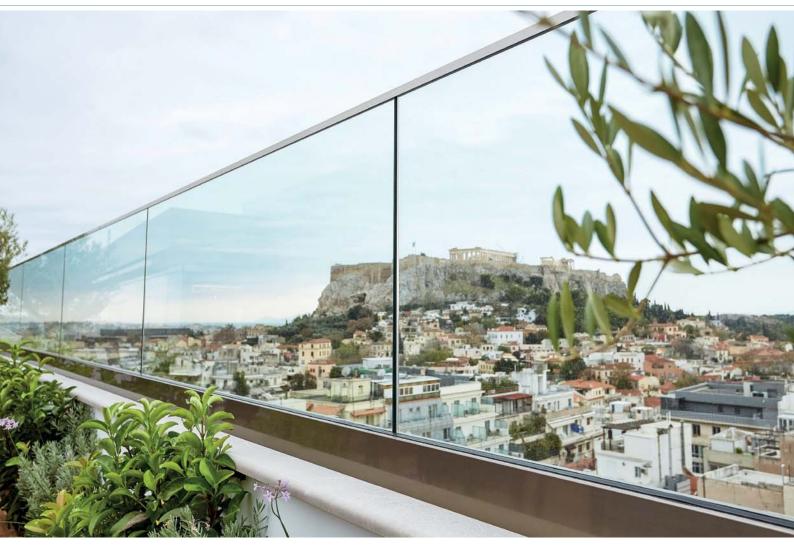

### INTERMETAL SA PATENT

ALWAYS USE SAFETY GLASS.

ALL FINGURES ARE CALCULATED WITH TEMPERED-LAMINATED GLASS. ALWAYS FOLLOW THE REGULATIONS OF THE GLASS FABRICATORS. INAL® FLOOR MOUNTED glass balustrade base rail solution for balconies provides a limitless view and unobstructed aesthetic result.

An innovative, patented aluminum rail profile with **adjusting alignment** for the easiest installation of the glass. A durable and secure glass balustrading application combined either with 8mm+8mm (16,40mm- 17,52mm) or 10mm+10mm (20,40mm - 21,52mm) safety glass up to 1,20m height from the floor level (finished floor) without any vertical supports or connectors.

The ultimate glass balustrade rail system of impeccable quality and uncompromising safety.

| Width           | 80mm                                         |  |
|-----------------|----------------------------------------------|--|
| Height          | 110mm                                        |  |
| Glass Thickness | 16,4mm- 17,52mm<br>20,4mm- 21,52mm           |  |
| Length          | 6m                                           |  |
| Material        | Aluminum                                     |  |
| Finishing       | Natural / Satin anodized, RAL powder coating |  |