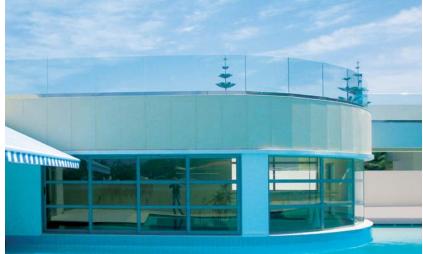

### INTERMETAL SA PATENT

ALWAYS USE SAFETY GLASS.

ALL FINGURES ARE CALCULATED WITH TEMPERED-LAMINATED GLASS. ALWAYS FOLLOW THE REGULATIONS OF THE GLASS FABRICATORS. INAL® FLOOR MOUNTED glass balustrade base rail solution for balconies provides a limitless view and unobstructed aesthetic result.

An innovative, patented aluminum rail profile with **adjusting alignment** for the easiest installation of the glass. A durable and secure glass balustrading application combined either with 8mm+8mm (16,40mm- 17,52mm) or 10mm+10mm (20,40mm - 21,52mm) safety glass up to 1,20m height from the floor level (finished floor) without any vertical supports or connectors.

The ultimate glass balustrade rail system of impeccable quality and uncompromising safety.

| Width           | 80mm                                         |  |
|-----------------|----------------------------------------------|--|
| Height          | 110mm                                        |  |
| Glass Thickness | 16,4mm- 17,52mm<br>20,4mm- 21,52mm           |  |
| Length          | 6m                                           |  |
| Material        | Aluminum                                     |  |
| Finishing       | Natural / Satin anodized, RAL powder coating |  |