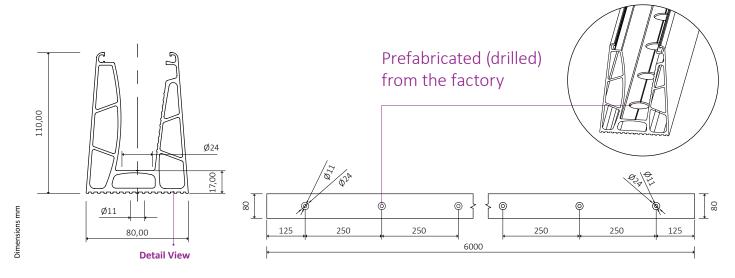

The ultimate glass balustrade rail system of impeccable quality and uncompromising safety.

| Width           | 80mm                                         |  |
|-----------------|----------------------------------------------|--|
| Height          | 110mm                                        |  |
| Glass Thickness | 16,4mm- 17,52mm<br>20,4mm- 21,52mm           |  |
| Length          | 6m                                           |  |
| Material        | Aluminum                                     |  |
| Finishing       | Natural / Satin anodized, RAL powder coating |  |