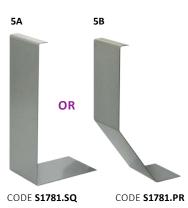

### parts

- 2. Adjustability plate
- 3. Wedge A
- 4. Wedge B
- **5A**. Square type cover
- **5B.** Prismatic type cover