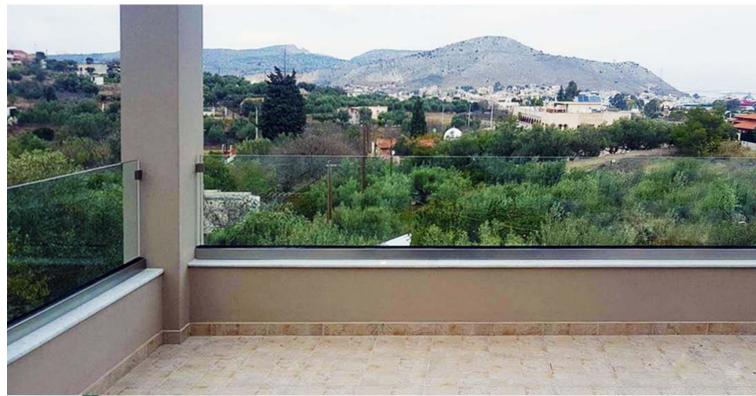

### INTERMETAL SA PATENT

ALWAYS USE SAFETY GLASS.

ALL FINGURES ARE CALCULATED WITH TEMPERED-LAMINATED GLASS. ALWAYS FOLLOW THE REGULATIONS OF THE GLASS FABRICATORS. INAL® FLOOR MOUNTED glass balustrade base rail solution for balconies provides a limitless view and unobstructed aesthetic result.

An innovative, patented aluminum rail profile with **adjusting alignment** for the easiest installation of the glass. A durable and secure glass balustrading application combined either with 8mm+8mm (16,40mm- 17,52mm) or 10mm+10mm (20,40mm - 21,52mm) safety glass up to 1,20m height from the floor level (finished floor) without any vertical supports or connectors.

The ultimate glass balustrade rail system of impeccable quality and uncompromising safety.

| Width           | 80mm                                         |  |
|-----------------|----------------------------------------------|--|
| Height          | 110mm                                        |  |
| Glass Thickness | 16,4mm- 17,52mm<br>20,4mm- 21,52mm           |  |
| Length          | 6m                                           |  |
| Material        | Aluminum                                     |  |
| Finishing       | Natural / Satin anodized, RAL powder coating |  |