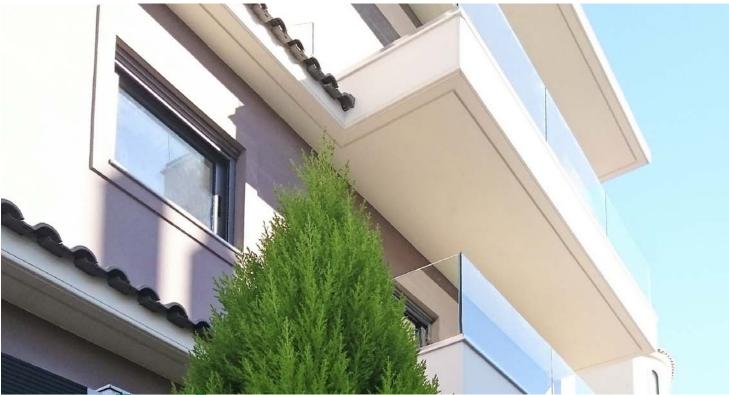

### INTERMETAL SA PATENT

ALWAYS USE SAFETY GLASS.

ALL FINGURES ARE CALCULATED WITH TEMPERED-LAMINATED GLASS. ALWAYS FOLLOW THE REGULATIONS OF THE GLASS FABRICATORS. INAL® FLOOR MOUNTED glass balustrade base rail solution for balconies provides a limitless view and unobstructed aesthetic result.

An innovative, patented aluminum rail profile with **adjusting alignment** for the easiest installation of the glass. A durable and secure glass balustrading application combined either with 8mm+8mm (16,40mm- 17,52mm) or 10mm+10mm (20,40mm - 21,52mm) safety glass up to 1,20m height from the floor level (finished floor) without any vertical supports or connectors.