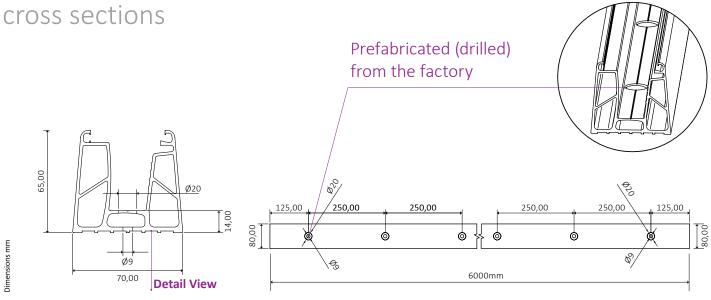

### cross sections

INAL<sup>®</sup> FLOOR MOUNTED glass balustrade base rail solution for balconies.

An innovative, patented aluminum rail profile with adjusting alignment for the easiest installation of the glass.

A durable and secure glass balustrading application combined either with 6mm + 6mm (12,4mm- 13,52mm) or 8mm + 8mm (16,4mm- 17,52mm).

An ideal solution for applications above parapet for maximum glass height 0,70m.

## technical specifications

| Width           | 70mm                                         |  |  |
|-----------------|----------------------------------------------|--|--|
| Height          | 65mm                                         |  |  |
| Glass Thickness | 12,4mm- 13,52mm                              |  |  |
|                 | 16,4mm- 17,52mm                              |  |  |
| Length          | 6m                                           |  |  |
| Material        | Aluminum                                     |  |  |
| Finishing       | Natural / Satin anodized, RAL powder coating |  |  |