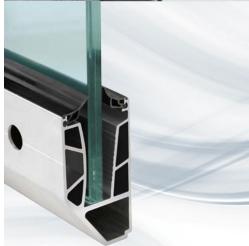

### INTERMETAL SA PATENT

ALWAYS USE SAFETY GLASS.

ALL FINGURES ARE CALCULATED WITH TEMPERED-LAMINATED GLASS. ALWAYS FOLLOW THE REGULATIONS OF THE GLASS FABRICATORS. INAL® FLOOR MOUNTED glass balustrade base rail solution for balconies provides a limitless view and unobstructed aesthetic result.

An innovative, patented aluminum rail profile with **adjusting alignment** for the easiest installation of the glass. A durable and secure glass balustrading application combined either with 8mm+8mm (16,40mm- 17,52mm) or 10mm+10mm (20,40mm - 21,52mm) safety glass up to 1,20m height from the floor level (finished floor) without any vertical supports or connectors.

The ultimate glass balustrade rail system of impeccable quality and uncompromising safety.

| Width           | 80mm                                         |  |
|-----------------|----------------------------------------------|--|
| Height          | 110mm                                        |  |
| Glass Thickness | 16,4mm- 17,52mm<br>20,4mm- 21,52mm           |  |
| Length          | 6m                                           |  |
| Material        | Aluminum                                     |  |
| Finishing       | Natural / Satin anodized, RAL powder coating |  |