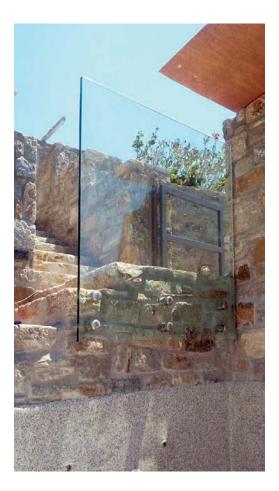

### INTERMETAL SA PATENT

ALWAYS USE SAFETY GLASS.

ALL FINGURES ARE CALCULATED WITH TEMPERED-LAMINATED GLASS. ALWAYS FOLLOW THE REGULATIONS OF THE GLASS FABRICATORS. INAL® FLOOR MOUNTED glass balustrade base rail solution for balconies provides a limitless view and unobstructed aesthetic result.

An innovative, patented aluminum rail profile with **adjusting alignment** for the easiest installation of the glass. A durable and secure glass balustrading application combined either with 8mm+8mm (16,40mm- 17,52mm) or 10mm+10mm (20,40mm - 21,52mm) safety glass up to 1,20m height from the floor level (finished floor) without any vertical supports or connectors.