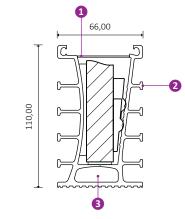

### INTERMETAL SA PATENT

ALWAYS USE SAFETY GLASS.

ALL FINGURES ARE CALCULATED WITH TEMPERED-LAMINATED GLASS. ALWAYS FOLLOW THE REGULATIONS OF THE GLASS FABRICATORS. INAL<sup>®</sup> INFLOOR mounted glass balustrade rail solution for balconies provides a limitless unobructed view and unique aesthetic result. An innovative, patented aluminum rail profile with **adjusting alignment** for the easiest installation of the glass.

A durable and secure glass balustrading application combined either with 8mm+8mm (16,40mm- 17,52mm) or 10mm+10mm (20,40mm- 21,52mm) safety glass up to 1,20m height from the floor level (finished floor) without any vertical supports or connectors.

The ultimate glass balustrade rail system of impeccable quality and uncompromising safety.

| Width           | 66mm                               |  |
|-----------------|------------------------------------|--|
| Height          | 110mm                              |  |
| Glass Thickness | 16,4mm- 17,52mm<br>20,4mm- 21,52mm |  |
| Length          | 6m                                 |  |
| Material        | Aluminum                           |  |
| Finishing       | Aluminum mill finish               |  |

| GLASS HEIGHT | ALIGNMENT |
|--------------|-----------|
| 1,0m         | ± 34mm    |
| 1,10m        | ± 38mm    |
| 1,20m        | ± 42mm    |
|              |           |