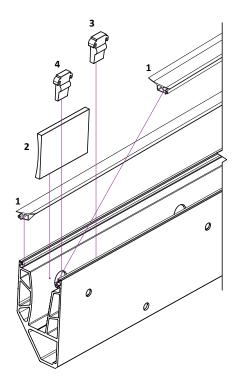

### Removable cover for protection from concrete

details

Unique designed for easy installation, with a removable aluminum cover 1 for protection during concrete casting. The side nerves
are specially designed for static strength and composite behaviour with concrete, for connecting and aligning profiles and for the retention with the internal metal stractures of the concrete.

The inner chamber 3 is also a drain collector, which can be easily connected to the water abstraction system by using the drainage fitting 4.

### parts

- 1. Gasket
- 2. Adjustability plate
- 3. Wedge A
- 4. Wedge B

Dimensions mm