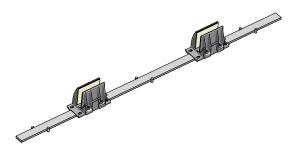

### stress test

**Possibility of Alignment with Blade** Capability of alignment with steel plate

INTERMETAL SA PATENT

INAL<sup>®</sup> glass clamp B1705 an innovative, INAL<sup>®</sup> patented solution for balconies. Manufactured from high resistance casted aluminum, tested for durability and strength.

For safety glasses 16-24mm with adjustable clamping thickness 16-25,20mm, up to 1,10m height.

Compined with aluminum covers with natural or satin anodized finishes.

Easy and quick installation.

## technical specifications

| Width                    | 90mm                                                        |
|--------------------------|-------------------------------------------------------------|
| Height                   | 120mm                                                       |
| Glass Thickness          | 16-24mm<br>Adjustable clamping glass thickness 16mm-25,20mm |
| Length                   | B1705.10: 10cm<br>B1705.20: 20cm                            |
| Material                 | Casted Aluminum                                             |
| Aluminum Cover Finishing | Natural / Satin anodized                                    |

### parts

CODE **B1706** Clamp Cover Aluminum

CODE **B1707** Side Cover Aluminum

Rubber For Clamp Cover Glass Thickness 16,40-25,52 mm

CODE **B1707** Side Cover Plastic