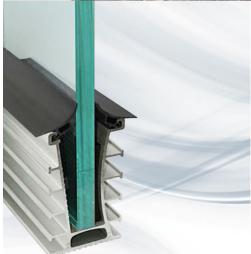

### Removable cover for protection from concrete

details

Unique designed for easy installation, with a removable aluminum cover 1 for protection during concrete casting. The side nerves
are specially designed for static strength and composite behaviour with concrete, for connecting and aligning profiles and for the retention with the internal metal stractures of the concrete.

The inner chamber 3 is also a drain collector, which can be easily connected to the water abstraction system by using the drainage fitting 4.

### parts

- 1. Gasket
- 2. Adjustability plate
- 3. Wedge A
- 4. Wedge B

Dimensions mm