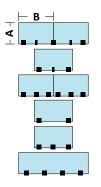

### glass dimension calculation

| Α            | В            | CLAMP    | 20cm   | CLAMP 10cm |        |
|--------------|--------------|----------|--------|------------|--------|
| GLASS HEIGHT | GLASS LENGTH | CODE     | PIECES | CODE       | PIECES |
| UP TO 0,80m  | UP TO 1,30m  | B1705.20 | 3      | B1705.10   | 2      |
| UP TO 0,80m  | 1,3m - 1,70m | B1705.20 | 2      | B1705.10   | 1      |
| UP TO 0,80m  | 1,7m - 2,10m | B1705.20 | 6      | -          | -      |
| 0,8m - 1,10m | UP TO 1,30m  | B1705.20 | 2      | -          | -      |
| 0,8m - 1,10m | 1,3m - 1,70m | B1705.20 | 3      | -          | -      |
| 0,8m - 1,10m | 1,7m - 2,10m | B1705.20 | 4      | -          | -      |