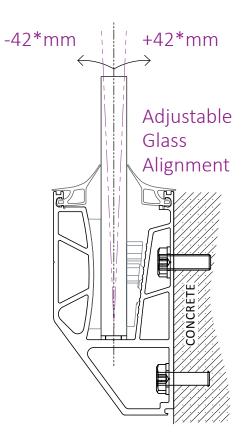

An innovative, patented aluminum rail profile with **adjusting alignment** for the easiest installation of the glass. A durable and secure glass balustrading application combined either with 8mm+8mm (16,40mm- 17,52mm) or 10mm+10mm (20,40mm - 21,52mm) safety glass up to 1,20m height from the floor level (finished floor) without any vertical supports or connectors.

### glass alignment

| GLASS HEIGHT | ALIGNMENT |
|--------------|-----------|
| 1,0m         | ± 34mm    |
| 1,10m        | ± 38mm    |
| 1,20m        | ± 42mm    |
|              |           |