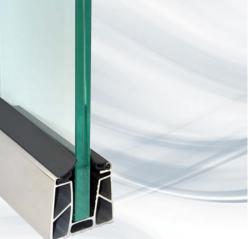

### INTERMETAL SA PATENT

ALWAYS USE SAFETY GLASS.

ALL FINGURES ARE CALCULATED WITH TEMPERED-LAMINATED GLASS. ALWAYS FOLLOW THE REGULATIONS OF THE GLASS FABRICATORS. INAL® FLOOR MOUNTED glass balustrade base rail solution for balconies provides a limitless view and unobstructed aesthetic result.

An innovative, patented aluminum rail profile with **adjusting alignment** for the easiest installation of the glass. A durable and secure glass balustrading application combined either with 8mm+8mm (16,40mm- 17,52mm) or 10mm+10mm (20,40mm - 21,52mm) safety glass up to 1,20m height from the floor level (finished floor) without any vertical supports or connectors.