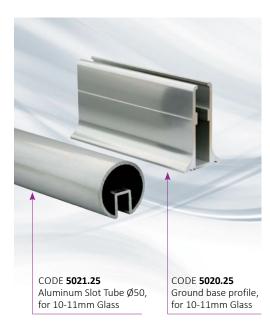

## INAL® 5020.25 - 5021.25 - 5022.25

# floor mounted base profiles & slot tubes

### ALWAYS USE SAFETY GLASS. ALL FINGURES ARE CALCULATED WITH TEMPERED-LAMINATED GLASS. ALWAYS FOLLOW THE REGULATIONS OF THE GLASS FABRICATORS.

INAL<sup>®</sup> Ground base profile in combination with INAL<sup>®</sup> Slot tubes, are suitable for applications with 10-11mm thickness glass panels.