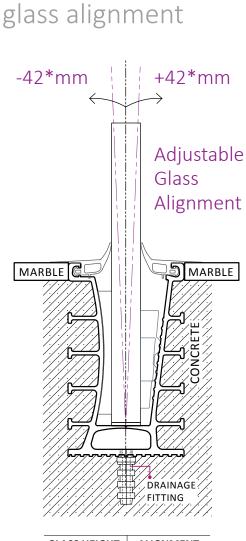

### glass alignment

| GLASS HEIGHT | ALIGNMENT |
|--------------|-----------|
| 1,0m         | ± 34mm    |
| 1,10m        | ± 38mm    |
| 1,20m        | ± 42mm    |
|              |           |