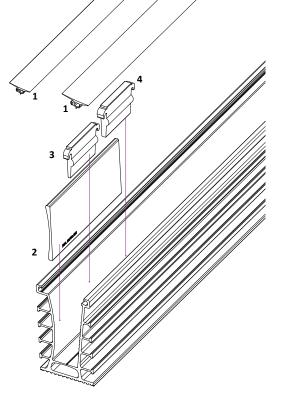

### Removable cover for protection from concrete

details

Unique designed for easy installation, with a removable aluminum cover 1 for protection during concrete casting. The side nerves
are specially designed for static strength and composite behaviour with concrete, for connecting and aligning profiles and for the retention with the internal metal stractures of the concrete.

The inner chamber 3 is also a drain collector, which can be easily connected to the water abstraction system by using the drainage fitting 4.

### parts

- 1. Gasket
- 2. Adjustability plate
- 3. Wedge A
- 4. Wedge B

Dimensions mm