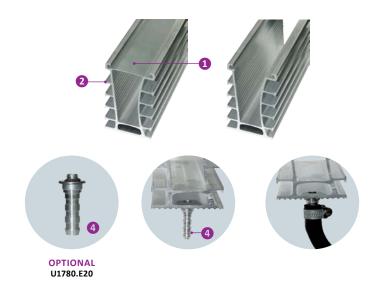

### INTERMETAL SA PATENT

ALWAYS USE SAFETY GLASS.

ALL FINGURES ARE CALCULATED WITH TEMPERED-LAMINATED GLASS. ALWAYS FOLLOW THE REGULATIONS OF THE GLASS FABRICATORS. INAL<sup>®</sup> INFLOOR mounted glass balustrade rail solution for balconies provides a limitless unobructed view and unique aesthetic result. An innovative, patented aluminum rail profile with **adjusting alignment** for the easiest installation of the glass.

A durable and secure glass balustrading application combined either with 8mm+8mm (16,40mm- 17,52mm) or 10mm+10mm (20,40mm- 21,52mm) safety glass up to 1,20m height from the floor level (finished floor) without any vertical supports or connectors.

The ultimate glass balustrade rail system of impeccable quality and uncompromising safety.

| Width           | 66mm                               |  |
|-----------------|------------------------------------|--|
| Height          | 110mm                              |  |
| Glass Thickness | 16,4mm- 17,52mm<br>20,4mm- 21,52mm |  |
| Length          | 6m                                 |  |
| Material        | Aluminum                           |  |
| Finishing       | Aluminum mill finish               |  |