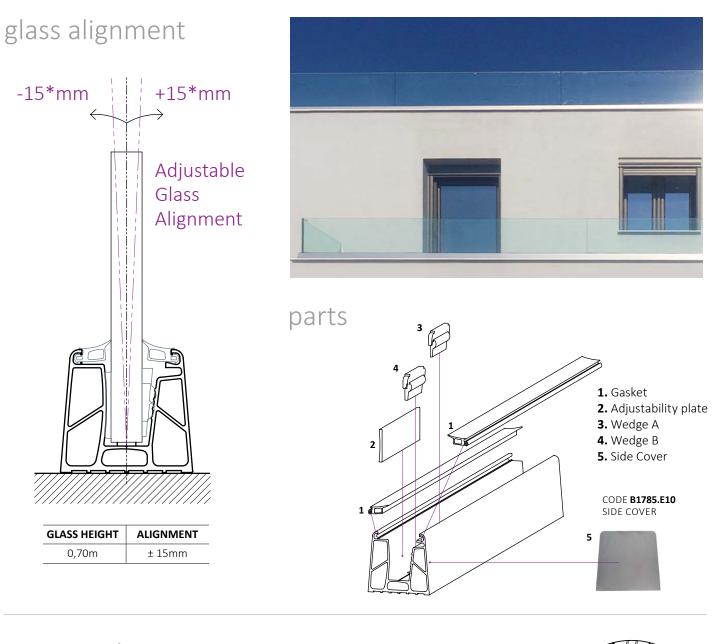

### glass alignment

| GLASS HEIGHT | ALIGNMENT |
|--------------|-----------|
| 1,0m         | ± 34mm    |
| 1,10m        | ± 38mm    |
| 1,20m        | ± 42mm    |
|              |           |

### parts

- 1. Gasket
- 2. Adjustability plate
- 3. Wedge A
- 4. Wedge B

Dimensions mm