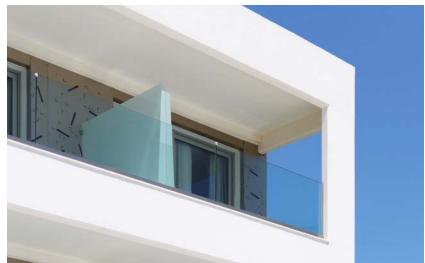

### INTERMETAL SA PATENT

ALWAYS USE SAFETY GLASS.

ALL FINGURES ARE CALCULATED WITH TEMPERED-LAMINATED GLASS. ALWAYS FOLLOW THE REGULATIONS OF THE GLASS FABRICATORS. INAL® FLOOR MOUNTED glass balustrade base rail solution for balconies provides a limitless view and unobstructed aesthetic result.

An innovative, patented aluminum rail profile with **adjusting alignment** for the easiest installation of the glass. A durable and secure glass balustrading application combined either with 8mm+8mm (16,40mm- 17,52mm) or 10mm+10mm (20,40mm - 21,52mm) safety glass up to 1,20m height from the floor level (finished floor) without any vertical supports or connectors.

The ultimate glass balustrade rail system of impeccable quality and uncompromising safety.

| Width           | 80mm                                         |  |
|-----------------|----------------------------------------------|--|
| Height          | 110mm                                        |  |
| Glass Thickness | 16,4mm- 17,52mm<br>20,4mm- 21,52mm           |  |
| Length          | 6m                                           |  |
| Material        | Aluminum                                     |  |
| Finishing       | Natural / Satin anodized, RAL powder coating |  |