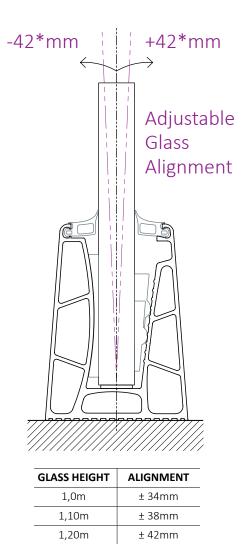

### glass alignment

| GLASS HEIGHT | ALIGNMENT |
|--------------|-----------|
| 1,0m         | ± 34mm    |
| 1,10m        | ± 38mm    |
| 1,20m        | ± 42mm    |
|              |           |