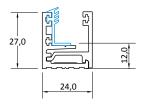

# aluminum profile for fixed glass partitions

The New Aluminum profile "Cubo" series from INAL® for fixed glass applications and internal glass partitions.

A minimal designed profile sized 24 x 27mm for glass thickness from 8mm to 12mm.

## plan view

CODE **1500.2427-03**Detail of angle connection

CODE SUP06049 & SUP06050 Screw