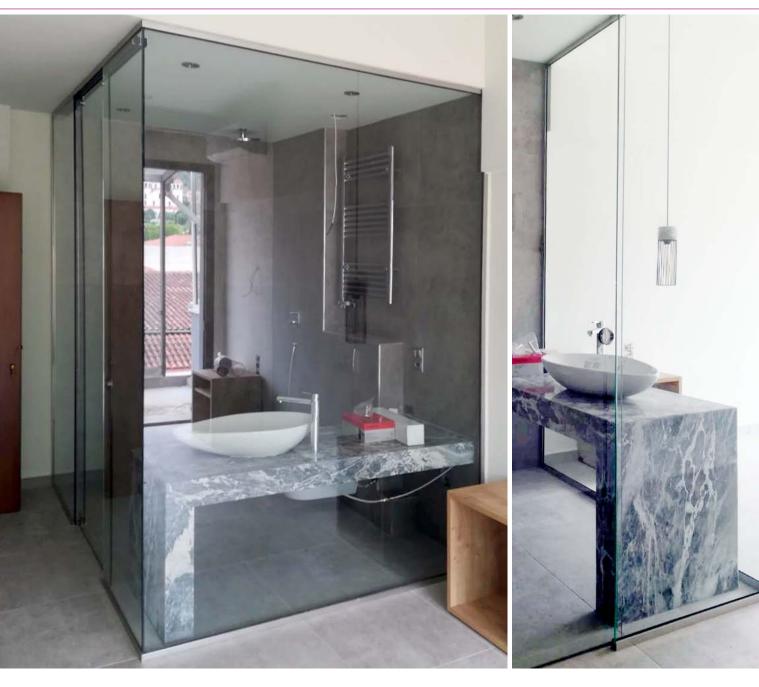

# aluminum profile for fixed glass partitions

The New Aluminum profile "Cubo" series from INAL® for fixed glass applications and internal glass partitions.

A minimal designed profile sized 24 x 27mm for glass thickness from 8mm to 12mm.

Available in bars of 6 meters length prefabricated- predrilled.

In combination with a designed rubber with apron (flange) to protect the glass edges.

An excellent application for Fast and Easy installation.

Ideal for indoor and outdoor use.

Ideal for indoor and outdoor use!

## partitions details

This profile can be used as a standalone fixed glass partition solution or can be used to create fixed glass walls in combination with Noscavo® hydraulic hinge door closer.

"Cubo" aluminum profiles are available in natural and satin anodized and RAL powder coating upon request.

A decorative, durable, corrosion-resistant, minimal designed profile for your glass applications.