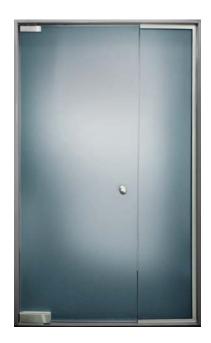

## partitions details

This profile can be used as a standalone fixed glass partition solution or can be used to create fixed glass walls in combination with Noscavo® hydraulic hinge door closer.

"Cubo" aluminum profiles are available in natural and satin anodized and RAL powder coating upon request.