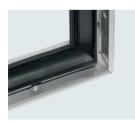

## Prefabricated parts

-DRILLED - FROM THE FACTORY

Detail corner connection (external)

Detail corner connection (internal)

Rubber with apron (Flange)

## partitions details

This profile can be used as a standalone fixed glass partition solution or can be used to create fixed glass walls in combination with Noscavo® hydraulic hinge door closer.

"Cubo" aluminum profiles are available in natural and satin anodized and RAL powder coating upon request.