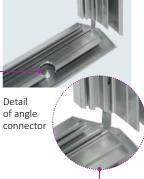

## plan view

CODE **1500.2427-03**Detail of angle connection

CODE SUP06049 & SUP06050 Screw