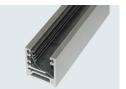

# aluminum profile for fixed glass partitions

The New Aluminum profile "Cubo" series from INAL® for fixed glass applications and internal glass partitions.

A minimal designed profile sized 24 x 27mm for glass thickness from 8mm to 12mm.

A decorative, durable, corrosion-resistant, minimal designed profile for your glass applications.

### profile finishing

Natural anodised **.01**, Gold anodised [UPON REQUEST], **.02** Satin anodised **.25**, RAL powder coating [UPON REQUEST]**.21** 